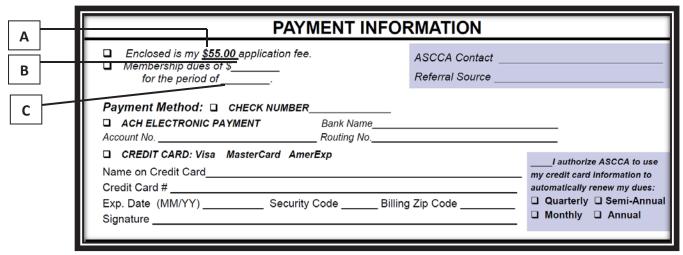

- A. The Application Fee is a one-time fee that includes the initiation of membership in both the state association and the local chapter. (Fee charged to Regular Members only.)
- B. The membership dues are ongoing throughout the duration of your membership and include dues for both the state association and the local chapter. Please input the correct Membership Due amount based on the following billing frequencies:

Billings are from January 1st to December 31st.

C. – Please select your preferred payment frequency (Annual, Semi – Annual, Quarterly, or Monthly).

If any questions arise in the process of filling out your application, please contact the ASCCA main office at (916) 924 – 9054, or Toll Free at (800) 810 – 4272.

| CONTACT INFORMATION                                                                                                                                                                                                                      |                                     |                                            |  |  |  |
|------------------------------------------------------------------------------------------------------------------------------------------------------------------------------------------------------------------------------------------|-------------------------------------|--------------------------------------------|--|--|--|
| BUSINESS NAME                                                                                                                                                                                                                            | ARD#                                | ARD Verification                           |  |  |  |
| CONTACT NAME                                                                                                                                                                                                                             |                                     | Initial:<br>Date:                          |  |  |  |
| BUSINESS ADDRESS                                                                                                                                                                                                                         |                                     |                                            |  |  |  |
| CITY                                                                                                                                                                                                                                     | STATE                               | ZIP                                        |  |  |  |
| PHONE ( ) FA                                                                                                                                                                                                                             | AX ( )                              |                                            |  |  |  |
| E-MAIL Website:  Please note that by providing your fax and/or email address you are giving ASCCA, related for one or both of these media.                                                                                               | oundations, for-profit subsidiaries | and chapters permission to contact you via |  |  |  |
| BUSINESS EST/ START DATE OF CURRENT OWNERSHIP/ #OF EMPLOYEES TYPES OF SERVICE/PRODUCTS PROVIDED BUSINESS TYPE                                                                                                                            |                                     |                                            |  |  |  |
| PAYMENT INFORMATION                                                                                                                                                                                                                      |                                     |                                            |  |  |  |
| ☐ Enclosed is my \$55.00 application fee.(Regular Members only) ☐ Membership dues of \$  for the period of                                                                                                                               | ACCOA COMaci                        |                                            |  |  |  |
| Payment Method: □ CHECK NUMBER   □ ACH ELECTRONIC PAYMENT Bank Name   Account No Routing No.   □ CREDIT CARD: Visa MasterCard AmerExp   Name on Credit Card   Credit Card #   Exp. Date (MM/YY) _ Security Code   Signature    Signature | g Zip Code                          | I authorize ASCCA to use                   |  |  |  |
| MEMBERSHIP AG                                                                                                                                                                                                                            | REFMENT                             |                                            |  |  |  |